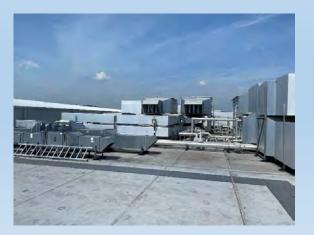

and ancillary kitchen with servery

## Also:

- Public changing rooms
- First aid and toilet facilities
- Team changing
- Staff Changing
- Meeting Rooms
- Storage
- Ice Cleaning and Resurfacing Equipment
   Devils Ticket Office
- Plant Room
- Physiotherapy Suite





## First Floor - Served by various stairs and two lifts

- Main tier of seating to pad 1 with rear circulation walkway.
- Licensed Bar overlooking pad 2 and providing an open plan space with server
- Storage and office.
- Public toilets.
- Hospitality boxes x 4
- Players weights room / gym.
- Players ice shots room / simulator.

## Mezzanine - Accessed via a gantry at first floor

• Providing a mezzanine area with 'TV' gantry overlooking pad 1, with roof access.

## **Roof Level**

• Building cooling plant and machinery.







# **Floor Area**

Architects2 floor plans indicate the following Gross Internal floor areas

| Level                        | GIA M <sup>2</sup> | GIA FT <sup>2</sup> |
|------------------------------|--------------------|---------------------|
| Ground                       | 5,297              | 57,017              |
| Ground - Plant &<br>Services | 183                | 1,970               |
| First                        | 2,736              | 29,450              |
| First - Plant & Services     | 120                | 1,291               |
| Total                        | 8,336              | 89,728              |