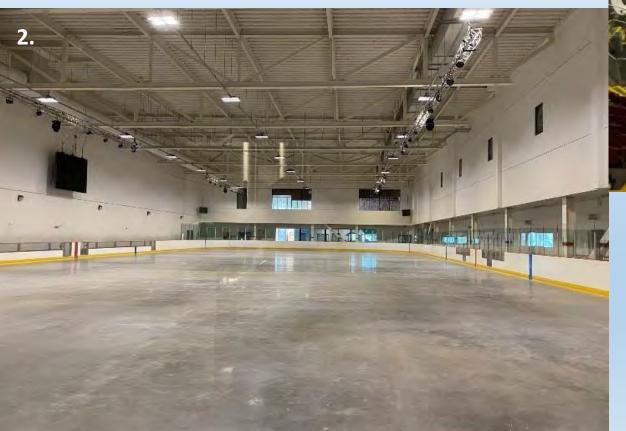

The Ice Arena comprises two ice rinks or 'pads'.

1. The main rink being 60m x 30m and primarily used for competition and training, with a seating capacity of 3,100.

2. The smaller rink is 54m x 27m and is the main public rink with no seating provision.