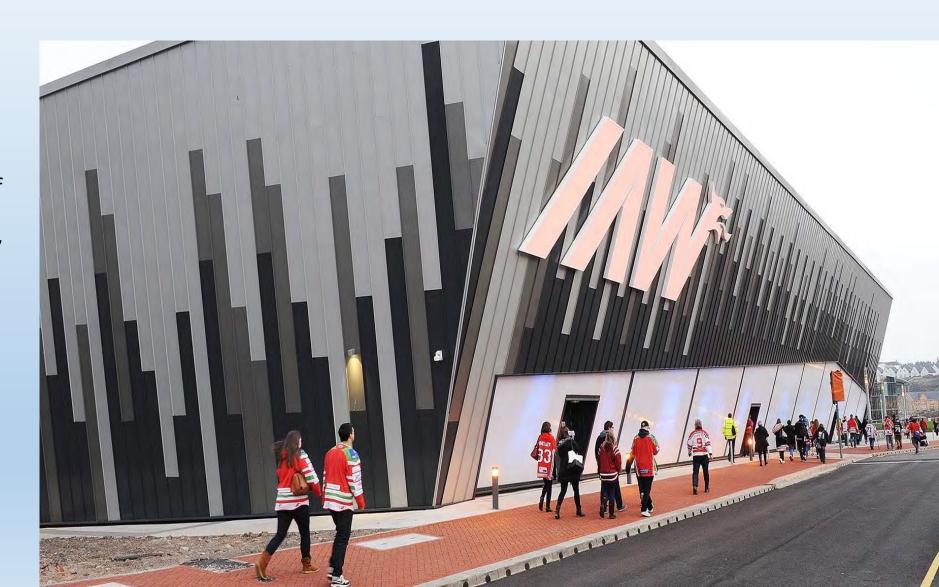

# Ice Arena Wales

Completed in 2016 the Ice
Arena was built not only to
provide a
permanent home for the Cardiff
Devils ice hockey team, who
play in the top tier of ice hockey
in the UK - the British Elite Ice
Hockey League.

Also, this also to provide a permanent multipurpose ice facility for the various clubs and a public facilities for the City.

It is a striking building of steel frame construction with dark to silver metal cladding with a gently raked roofs with angled walls that give the building a distinct character which extends to approximately 8,336m<sup>2</sup> (89,728 ft<sup>2</sup>) Gross Internal Area (including areas of plant and services).

The Ice Arena comprises two ice rinks or 'pads'.

1. The main rink being 60m x 30m and primarily used for competition and training, with a seating capacity of 3,100.

2. The smaller rink is 54m x 27m and is the main public rink with no seating provision.