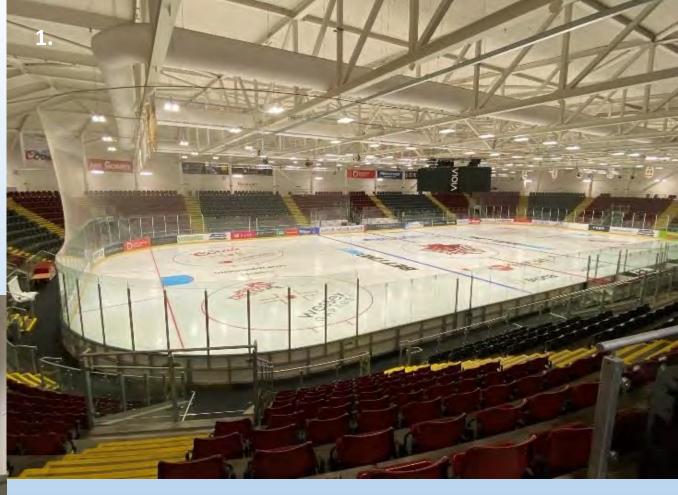

The Ice Arena comprises two ice rinks or 'pads'.

1. The main rink being 60m x 30m and primarily used for competition and training, with a seating capacity of 3,100.

2. The smaller rink is 54m x 27m and is the main public rink with no seating provision.