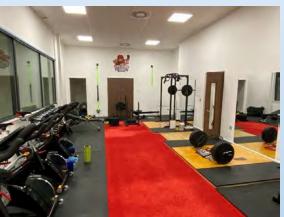

## First Floor - Served by various stairs and two lifts

- Main tier of seating to pad 1 with rear circulation walkway.
- Licensed Bar overlooking pad 2 and providing an open plan space with server
- Storage and office.
- Public toilets.
- Hospitality boxes x 4
- Players weights room / gym.
- Players ice shots room / simulator.